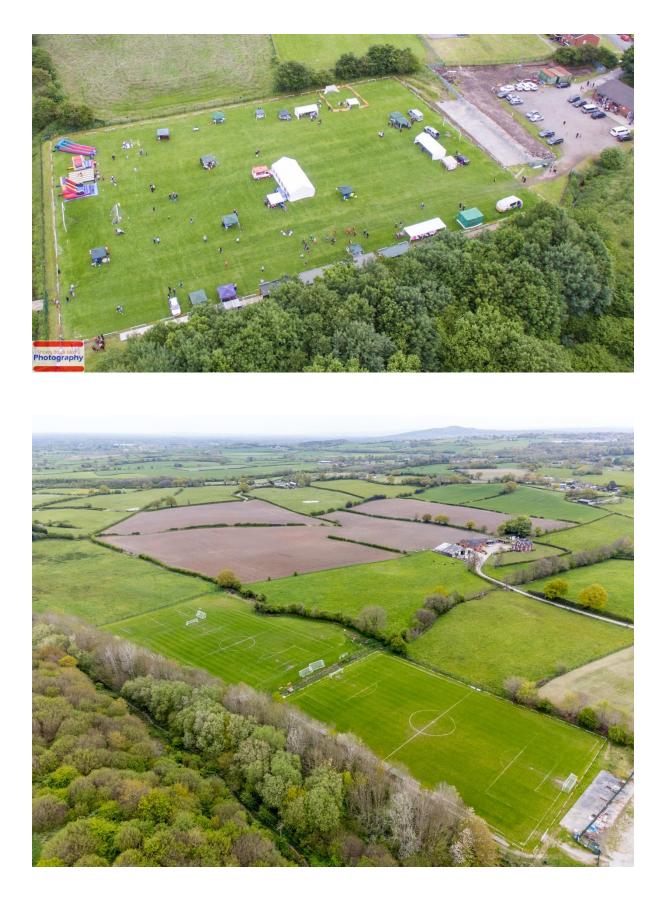

|
| Close to the<br>community it<br>serves           | Demonstrably<br>special to local<br>community (beauty,<br>historic significance,<br>recreational value,<br>tranquillity, wildlife,<br>or other) | Local in character and not extensive<br>tract                                                                                                 |
| Yes next to housing,<br>serving the<br>community | Site holds play and recreational value for local residents.                                                                                     | Yes                                                                                                                                           |

## Location Plan:



## Images: