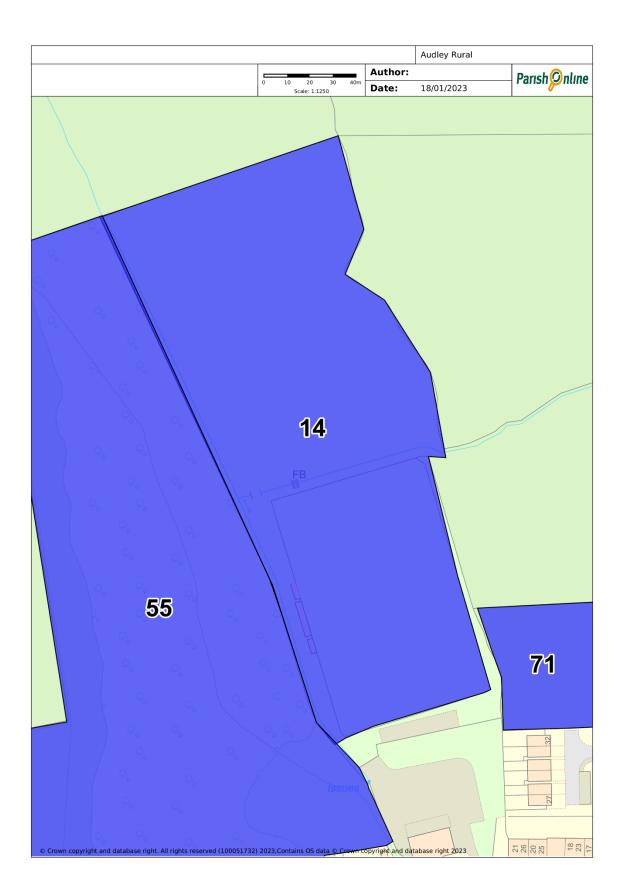

|
| Close to the<br>community it<br>serves           | Demonstrably<br>special to local<br>community (beauty,<br>historic significance,<br>recreational value,<br>tranquillity, wildlife,<br>or other) | Local in character and not extensive<br>tract                                                                                                 |
| Yes next to housing,<br>serving the<br>community | Site holds play and recreational value for local residents.                                                                                     | Yes                                                                                                                                           |

## Location Plan:



## Images: